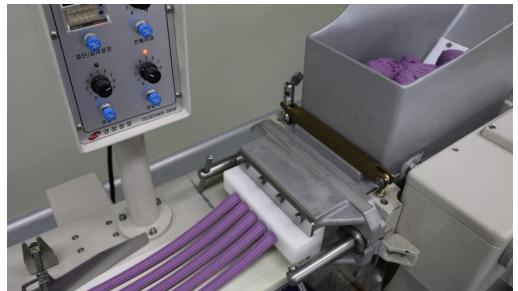

apacity   |  |

7,000kg/8hr



### 01 Information Layout

3F



Office, meeting room, men's changing room and storage for subsidiary materials and ready products

2F



Women's changing room

1F

Production and packaging facility managed by HACCP certificate(to be obtained)

Rooms for hygiene facilities, raw material storage freezer, pretreatment, manufacturing, drying and packaging





#### 01 Information Production Line

# Production capacity

-7,000kg/8hr





### 01 Information Operation chart





#### 02 Patent / Certificate











**HACCP** certificate

Environmental management system ISO14001

Quality management system Product liability insurance ISO9001

Food Facility Registration certified by FDA



### 03 Production Manufacture











### 03 Production Manufacture











### 03 Production Manufacture











## 03 Production Packaging / Quality assurance











# 03 Production Storage









### 03 Production Hygiene facility





#### 04 Product R&D 상품개발







#### | Dog Cat Dental Gum

Three-dimensional molding is possible in 3D shape















#### | Dried food and treats

Each size can vary from 1cm to 5cm

It can be shaped in detail as in pictures















#### | Dried food and treats

Each size can vary from 1cm to 5cm

It can be shaped in detail as in pictures













#### | Dried food and treats

Each size can vary from 1cm to 5cm

It can be shaped in detail as in pictures





### | Vegan treats

Nutritious vegan treats for pets with allergy





### | Vegan dental gum

Vegan dental gum for pets with allergy





##