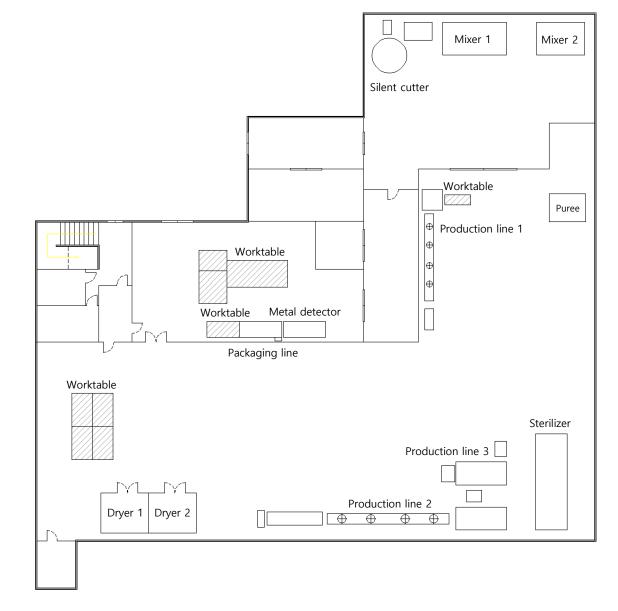

way line number 1 and 4





### 01 Information Size and manufacturing scale

#### **Head office / Manufacturing compound**



#### Location and size

|                  | m2    |
|------------------|-------|
| Plottage         | 1,546 |
| Total floor area | 1,741 |

#### | Manufacturing scale

| Production |  |
|------------|--|
| capacity   |  |

7,000kg/8hr



### 01 Information Layout

3F



Office, meeting room, men's changing room and storage for subsidiary materials and ready products

2F



Women's changing room

1F

Production and packaging facility managed by HACCP certificate(to be obtained)

Rooms for hygiene facilities, raw material storage freezer, pretreatment, manufacturing, drying and packaging





#### 01 Information Production Line

# Production capacity

-7,000kg/8hr





### 01 Information Operation chart





#### 02 Patent / Certificate











**HACCP** certificate

Environmental management system ISO14001

Quality management system Product liability insurance ISO9001

Food Facility Registration certified by FDA



### 03 Production Manufacture











### 03 Production Manufacture











### 03 Production Manufacture











## 03 Production Packaging / Quality assurance











# 03 Production Storage









### 03 Production Hygiene facility





#### 04 Product R&D 상품개발







#### | Dog Cat Dental Gum

Three-dimensional molding is possible in 3D shape















#### | Dried food and treats

Each size can vary from 1cm to 5cm

It can be shaped in detail as in pictures















#### | Dried food and treats

Each size