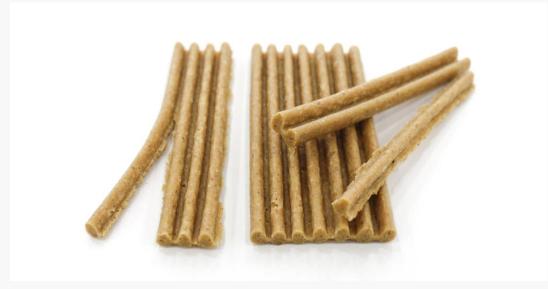

#### | Dried food and treats

Each size can vary from 1cm to 5cm

It can be shaped in detail as in pictures