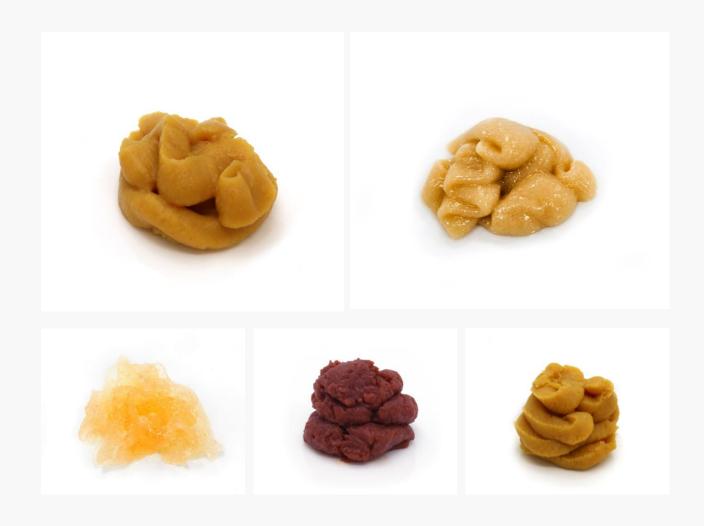

### | Vegan treats

Nutritious vegan treats for pets with allergy

### | Vegan dental gum

Vegan dental gum for pets with allergy

#### | Soft type pet food

Soft food for puppy/kitten, senior pets or pets with dental issues