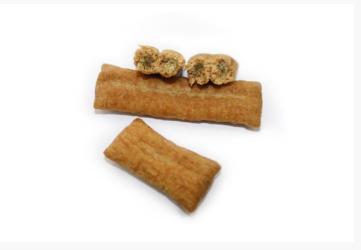

#### | Dried food and treats

Each size can vary from 1cm to 5cm

It can be shaped in detail as in pictures