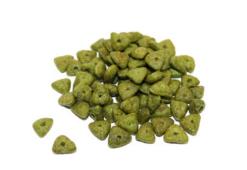

#### | Dried food and treats

Each size can vary from 1cm to 5cm

It can be shaped in detail as in pictures