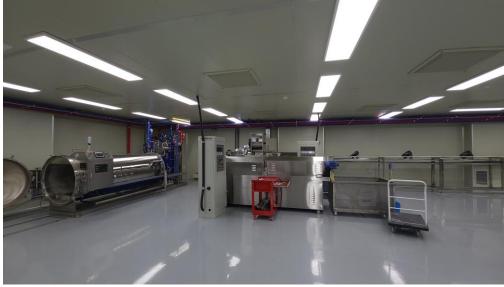

le

| Production |  |
|------------|--|
| capacity   |  |

7,000kg/8hr



### 01 Information Layout

3F



Office, meeting room, men's changing room and storage for subsidiary materials and ready products

2F



Women's changing room

1F

Production and packaging facility managed by HACCP certificate(to be obtained)

Rooms for hygiene facilities, raw material storage freezer, pretreatment, manufacturing, drying and packaging





#### 01 Information Production Line

# Production capacity

-7,000kg/8hr





### 01 Information Operation chart





#### 02 Patent / Certificate











**HACCP** certificate

Environmental management system ISO14001

Quality management system Product liability insurance ISO9001

Food Facility Registration certified by FDA



### 03 Production Manufacture











### 03 Production Manufacture











### 03 Production Manufacture











## 03 Production Packaging / Quality assurance











# 03 Production Storage









### 03 Production Hygiene facility





#### 04 Product R&D 상품개발







#### | Dog Cat Dental Gum

Three-dimensional molding is possible in 3D shape















#### | Dried food and treats

Each size can vary from 1cm to 5cm

It can be shaped in detail as in pictures















#### | Dried food and treats

Each size can vary from 1cm to 5cm

It can be shaped in detail as in pictures













#### | Dried food and treats

Each size can vary from 1cm to 5cm

It can be shaped in detail as in pictures





### | Vegan treats

Nutritious vegan treats for pets with allergy





### | Vegan dental gum

Veg