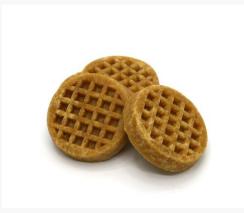

#### | Dried food and treats

Each size can vary from 1cm to 5cm

It can be shaped in detail as in pictures