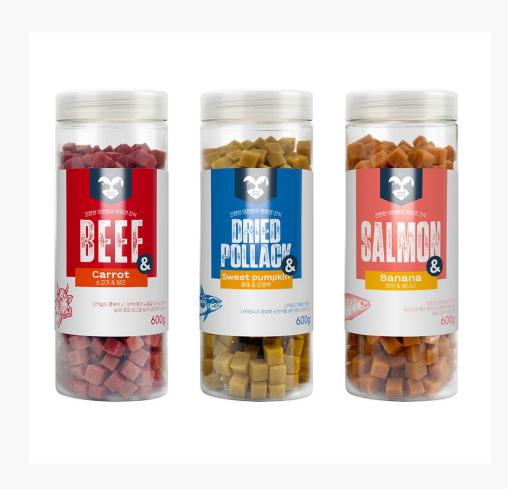

## 04 R&D Product display

Natural Factory Cube Jerky 600g

Displayed in Hyundai Department Store