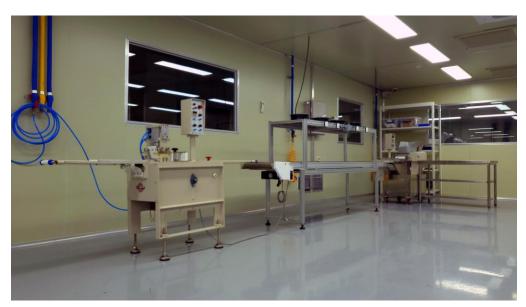

cale

| Production |  |
|------------|--|
| capacity   |  |

7,000kg/8hr



### 01 Information Layout

3F



Office, meeting room, men's changing room and storage for subsidiary materials and ready products

2F



Women's changing room

1F

Production and packaging facility managed by HACCP certificate(to be obtained)

Rooms for hygiene facilities, raw material storage freezer, pretreatment, manufacturing, drying and packaging





#### 01 Information Production Line

# Production capacity

-7,000kg/8hr





### 01 Information Operation chart





#### 02 Patent / Certificate











**HACCP** certificate

Environmental management system ISO14001

Quality management system Product liability insurance ISO9001

Food Facility Registration certified by FDA



### 03 Production Manufacture











### 03 Production Manufacture











### 03 Production Manufacture











## 03 Production Packaging / Quality assurance











# 03 Production Storage









### 03 Production Hygiene facility





#### 04 Product R&D 상품개발







#### | Dog Cat Dental Gum

Three-dimensional molding is possible in 3D shape















#### | Dried food and treats

Each size can vary from 1cm to 5cm

It can be shaped in detail as in pictures















#### | Dried food and treats

Each size can vary from 1cm to 5cm

It can be shaped in detail as in pictures













#### | Dried food and treats

Each size can vary from 1cm to 5cm

It can be shaped in detail as in pictures





### | Vegan treats

Nutritious vegan treats for pets with allergy





### | Vegan dental gum

V