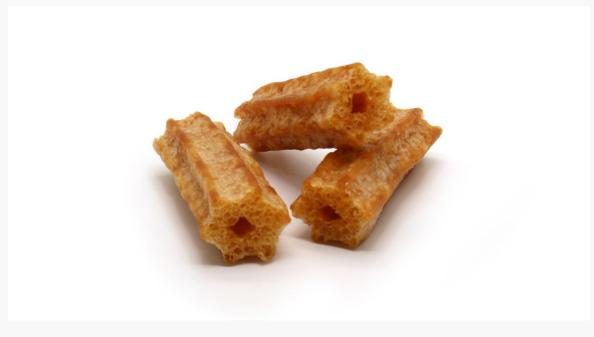

#### | Dried food and treats

Each size can vary from 1cm to 5cm

It can be shaped in detail as in pictures