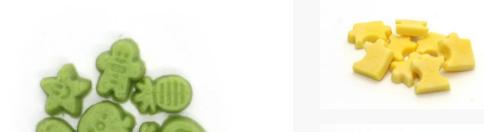

#### | Dried food and treats

Each size can vary from 1cm to 5cm

It can be shaped in detail as in pictures