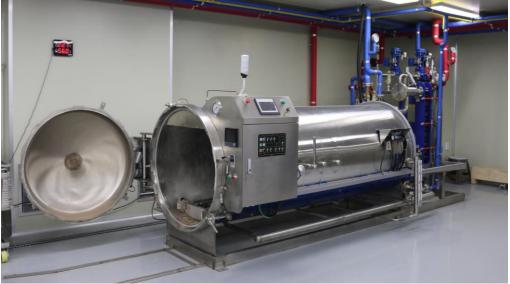

capacity   |  |

7,000kg/8hr



### 01 Information Layout

3F



Office, meeting room, men's changing room and storage for subsidiary materials and ready products

2F



Women's changing room

1F

Production and packaging facility managed by HACCP certificate(to be obtained)

Rooms for hygiene facilities, raw material storage freezer, pretreatment, manufacturing, drying and packaging





#### 01 Information Production Line

# Production capacity

-7,000kg/8hr





### 01 Information Operation chart





#### 02 Patent / Certificate











**HACCP** certificate

Environmental management system ISO14001

Quality management system Product liability insurance ISO9001

Food Facility Registration certified by FDA



### 03 Production Manufacture











### 03 Production Manufacture











### 03 Production Manufacture











## 03 Production Packaging / Quality assurance











# 03 Production Storage









### 03 Production Hygiene facility





#### 04 Product R&D 상품개발







#### | Dog Cat Dental Gum

Three-dimensional molding is possible in 3D shape















#### | Dried food and treats

Each size can vary from 1cm to 5cm

It can be shaped in detail as in pictures















#### | Dried food and treats

Each size can vary from 1cm to 5cm

It can be shaped in detail as in pictures













#### | Dried food and treats

Each size can vary from 1cm to 5cm

It can be shaped in detail as in pictures





### | Vegan treats

Nutritious vegan treats for pets with allergy





### | Vegan dental gum

Vegan dental gum for pets with allergy