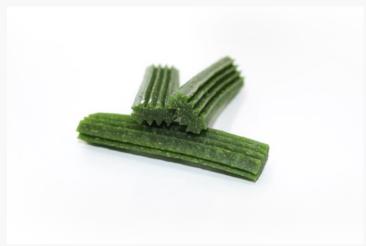

#### | Dried food and treats

Each size can vary from 1cm to 5cm

It can be shaped in detail as in pictures