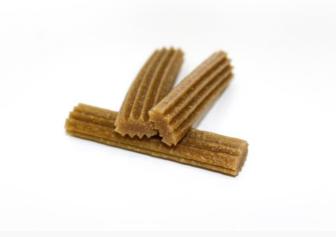

#### | Dried food and treats

Each size can vary from 1cm to 5cm

It can be shaped in detail as in pictures