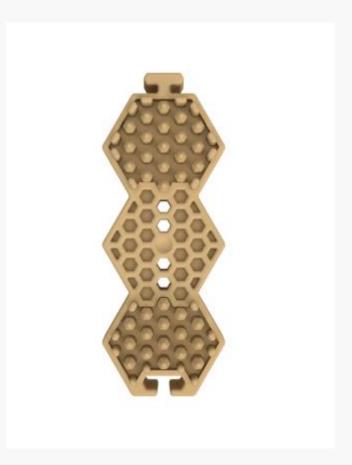

nd packaging facility managed by HACCP certificate(to be obtained)

Rooms for hygiene facilities, raw material storage freezer, pretreatment, manufacturing, drying and packaging





#### 01 Information Production Line

# Production capacity

-7,000kg/8hr





### 01 Information Operation chart





#### 02 Patent / Certificate











**HACCP** certificate

Environmental management system ISO14001

Quality management system Product liability insurance ISO9001

Food Facility Registration certified by FDA



### 03 Production Manufacture











### 03 Production Manufacture











### 03 Production Manufacture











## 03 Production Packaging / Quality assurance











# 03 Production Storage









### 03 Production Hygiene facility





#### 04 Product R&D 상품개발







#### | Dog Cat Dental Gum

Three-dimensional molding is possible in 3D shape















#### | Dried food and treats

Each size can vary from 1cm to 5cm

It can be shaped in detail as in pictures















#### | Dried food and treats

Each size can vary from 1cm to 5cm

It can be shaped in detail as in pictures













#### | Dried food and treats

Each size can vary from 1cm to 5cm

It can be shaped in detail as in pictures





### | Vegan treats

Nutritious vegan treats for pets with allergy





### | Vegan dental gum

Vegan dental gum for pets with allergy





#### | Soft type pet food

Soft food for puppy/kitten, senior pets or pets with dental issues







### | Marbling Jerky

Jerky with marbling shape





#### | Bubble treats

Efficient for preventing plaque du