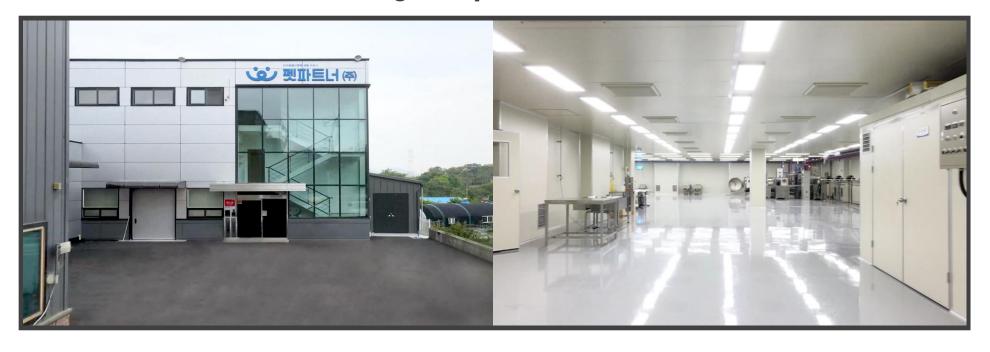

#### **Head office / Manufacturing compound**

#### Location and size

|                  | m2    |
|------------------|-------|
| Plottage         | 1,546 |
| Total floor area | 1,741 |

#### | Manufacturing scale

| Production |  |
|------------|--|
| capacity   |  |

7,000kg/8hr