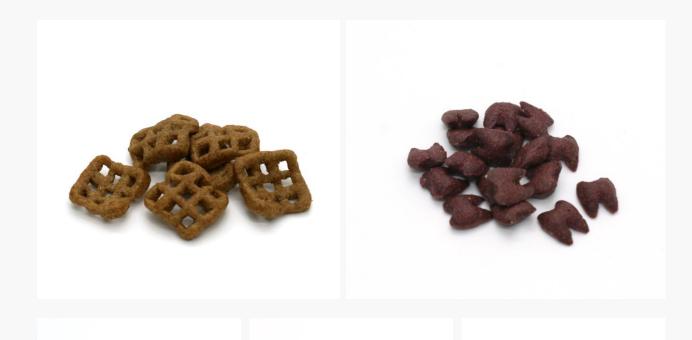

#### | Dental gum

Flexible in shape, hard in texture for efficient plaque-removing

#### | Dental gum

Efficient in dental care with various shapes

#### | Dental gum

Efficient in dental care due to the optimized shape for dog teeth for long lasting