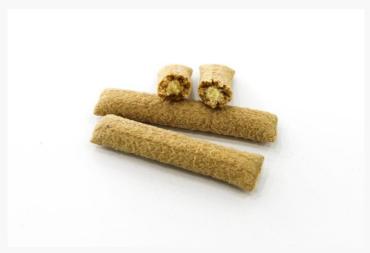

#### | Dried food and treats

Each size can vary from 1cm to 5cm

It can be shaped in detail as in pictures