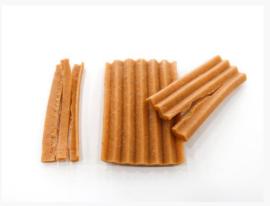

#### | Dried food and treats

Each size can vary from 1cm to 5cm

It can be shaped in detail as in pictures