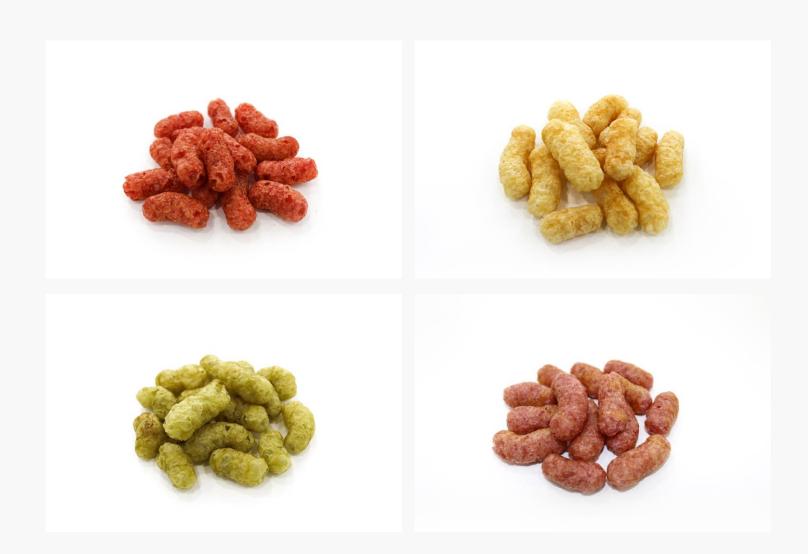

#### | Dried food and treats

Each size can vary from 1cm to 5cm

It can be shaped in detail as in pictures