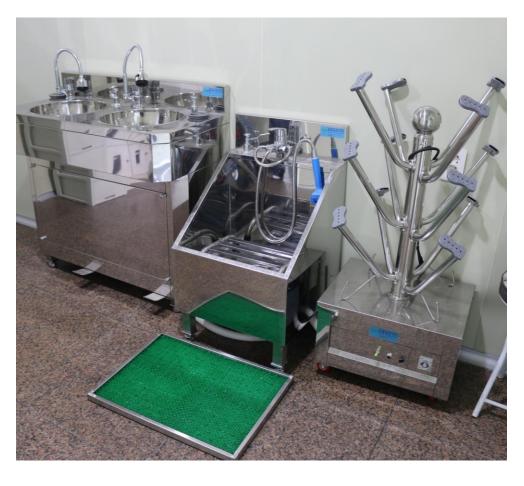

's changing room

1F

Production and packaging facility managed by HACCP certificate(to be obtained)

Rooms for hygiene facilities, raw material storage freezer, pretreatment, manufacturing, drying and packaging





#### 01 Information Production Line

# Production capacity

-7,000kg/8hr





### 01 Information Operation chart





#### 02 Patent / Certificate











**HACCP** certificate

Environmental management system ISO14001

Quality management system Product liability insurance ISO9001

Food Facility Registration certified by FDA



### 03 Production Manufacture











### 03 Production Manufacture











### 03 Production Manufacture











## 03 Production Packaging / Quality assurance











# 03 Production Storage









### 03 Production Hygiene facility





#### 04 Product R&D 상품개발







#### | Dog Cat Dental Gum

Three-dimensional molding is possible in 3D shape















#### | Dried food and treats

Each size can vary from 1cm to 5cm

It can be shaped in detail as in pictures















#### | Dried food and treats

Each size can vary from 1cm to 5cm

It can be shaped in detail as in pictures













#### | Dried food and treats

Each size can vary from 1cm to 5cm

It can be shaped in detail as in pictures





### | Vegan treats

Nutritious vegan treats for pets with allergy





### | Vegan dental gum

Vegan dental gum for pets with allergy





#### | Soft type pet food

Soft food for puppy/kitten, senior pets or pets with dental issues







### | Marbling Jerky

Jerky with marbling shape





#### | Bubble treats