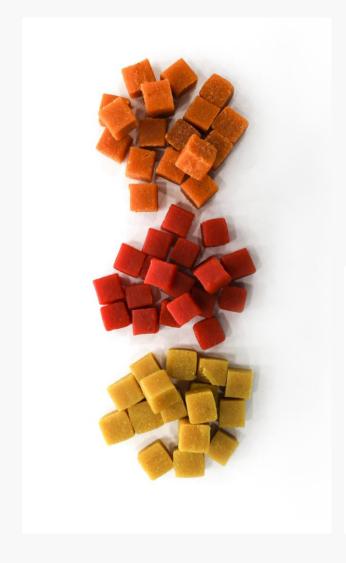

#### | Dried food and treats

Each size can vary from 1cm to 5cm

It can be shaped in detail as in pictures