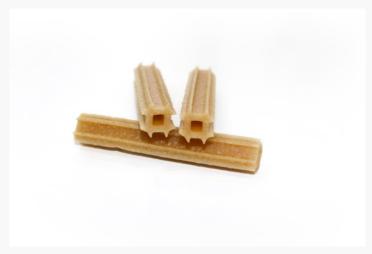

#### | Dried food and treats

Each size can vary from 1cm to 5cm

It can be shaped in detail as in pictures