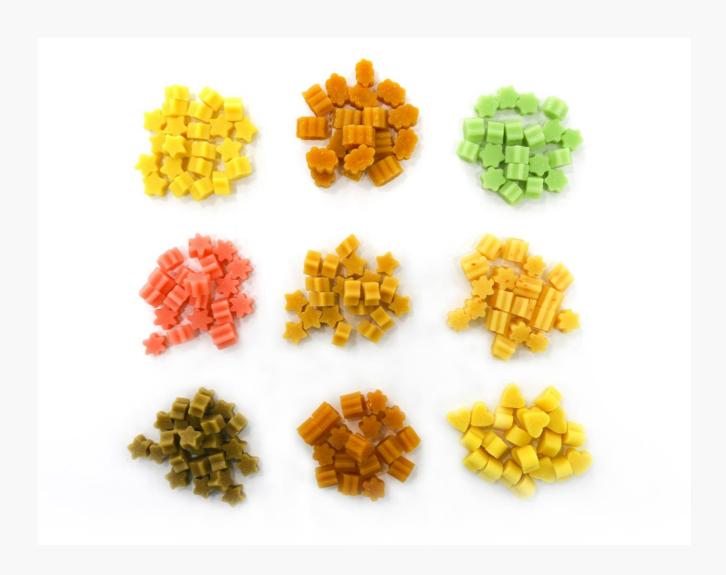

#### | Dried food and treats

Each size can vary from 1cm to 5cm

It can be shaped in detail as in pictures