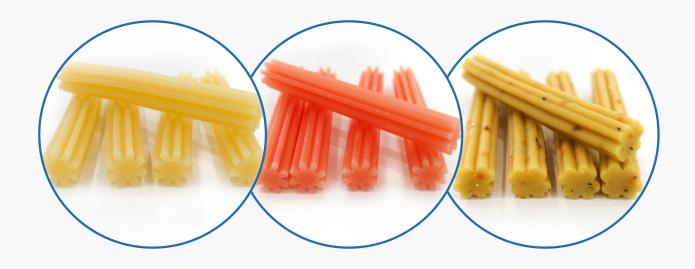

#### | Dental gum

Flexible in shape, hard in texture for efficient plaque-removing

#### | Dental gum

Efficient in dental care with various shapes

#### | Dental gum

Efficient in dental care due to the optimized shape for dog teeth for long lasting