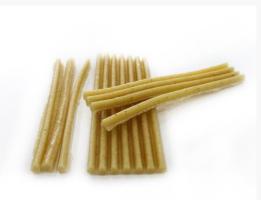

#### | Dried food and treats

Each size can vary from 1cm to 5cm

It can be shaped in detail as in pictures