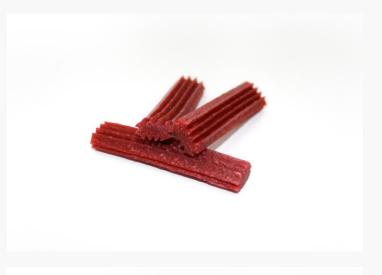

#### | Dried food and treats

Each size can vary from 1cm to 5cm

It can be shaped in detail as in pictures