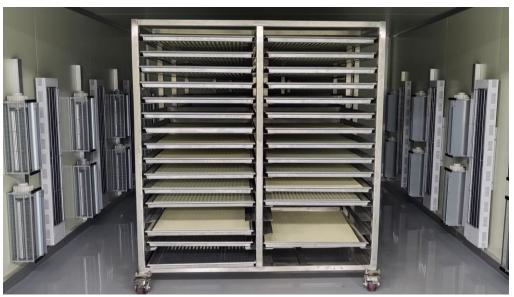

| Production |  |
|------------|--|
| capacity   |  |

7,000kg/8hr



### 01 Information Layout

3F



Office, meeting room, men's changing room and storage for subsidiary materials and ready products

2F



Women's changing room

1F

Production and packaging facility managed by HACCP certificate(to be obtained)

Rooms for hygiene facilities, raw material storage freezer, pretreatment, manufacturing, drying and packaging





#### 01 Information Production Line

# Production capacity

-7,000kg/8hr





### 01 Information Operation chart





#### 02 Patent / Certificate











**HACCP** certificate

Environmental management system ISO14001

Quality management system Product liability insurance ISO9001

Food Facility Registration certified by FDA



### 03 Production Manufacture











### 03 Production Manufacture











### 03 Production Manufacture











## 03 Production Packaging / Quality assurance











# 03 Production Storage









### 03 Production Hygiene facility





#### 04 Product R&D 상품개발







#### | Dog Cat Dental Gum

Three-dimensional molding is possible in 3D shape















#### | Dried food and treats

Each size can vary from 1cm to 5cm

It can be shaped in detail as in pictures















#### | Dried food and treats

Each size can vary from 1cm to 5cm

It can be shaped in detail as in pictures













#### | Dried food and treats

Each size can vary from 1cm to 5cm

It can be shaped in detail as in pictures





### | Vegan treats

Nutritious vegan treats for pets with allergy





### | Vegan dental gum

Vegan d