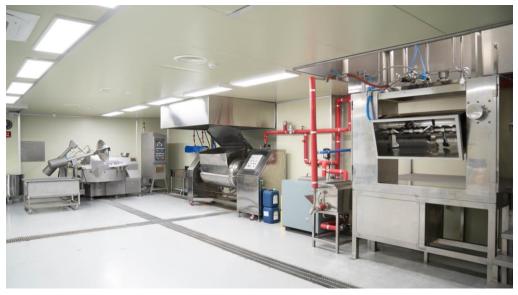

| Production |  |
|------------|--|
| capacity   |  |

7,000kg/8hr



### 01 Information Layout

3F



Office, meeting room, men's changing room and storage for subsidiary materials and ready products

2F



Women's changing room

1F

Production and packaging facility managed by HACCP certificate(to be obtained)

Rooms for hygiene facilities, raw material storage freezer, pretreatment, manufacturing, drying and packaging





#### 01 Information Production Line

# Production capacity

-7,000kg/8hr





### 01 Information Operation chart





#### 02 Patent / Certificate











**HACCP** certificate

Environmental management system ISO14001

Quality management system Product liability insurance ISO9001

Food Facility Registration certified by FDA



### 03 Production Manufacture











### 03 Production Manufacture











### 03 Production Manufacture











## 03 Production Packaging / Quality assurance











# 03 Production Storage









### 03 Production Hygiene facility





#### 04 Product R&D 상품개발







#### | Dog Cat Dental Gum

Three-dimensional molding is possible in 3D shape















#### | Dried food and treats

Each size can vary from 1cm to 5cm

It can be shaped in detail as in pictures















#### | Dried food and treats

Each size can vary from 1cm to 5cm

It can be shaped in detail as in pictures













#### | Dried food and treats

Each size can vary from 1cm to 5cm

It can be shaped in detail as in pictures





### | Vegan treats

Nutritious vegan treats for pets with allergy





### | Vegan dental gum

Vegan