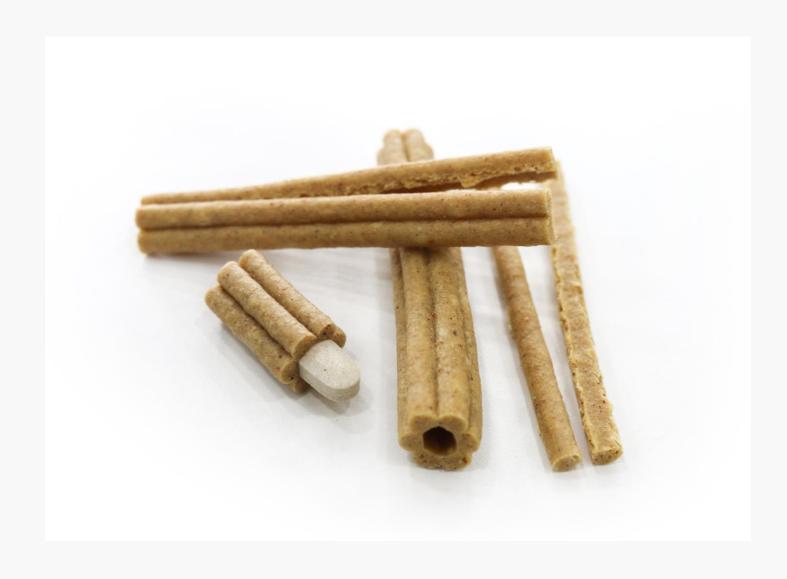

#### | Dried food and treats

Each size can vary from 1cm to 5cm

It can be shaped in detail as in pictures