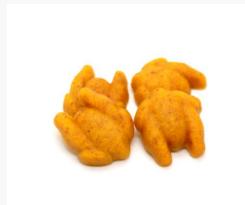

#### | Dried food and treats

Each size can vary from 1cm to 5cm

It can be shaped in detail as in pictures