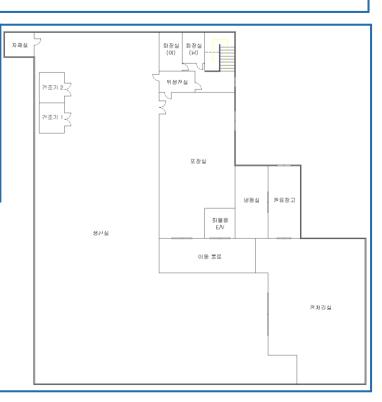

### 01 Information Layout

3F

Office, meeting room, men's changing room and storage for subsidiary materials and ready products

2F

Women's changing room

1F

Production and packaging facility managed by HACCP certificate(to be obtained)

Rooms for hygiene facilities, raw material storage freezer, pretreatment, manufacturing, drying and packaging